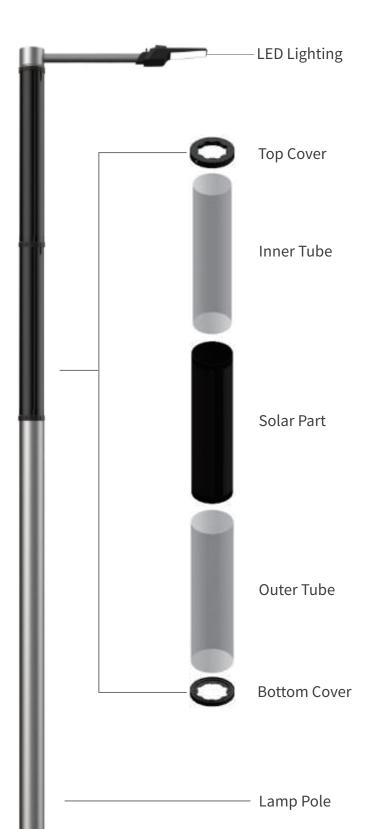

**Examples** 

modular design, easy

installation.

Off-grid

Without tools

Wind-resistance upto 60m/s

Lithium Battery

High Efficiency **Energy Storage** 

Unit

#### **Parameters**

| MODEL                                   |                                                        |                                                              |                                          |
|-----------------------------------------|--------------------------------------------------------|--------------------------------------------------------------|------------------------------------------|
| Module type/s                           | AP-LA-P30/AP-LB-P30/<br>AP-LC-P30                      | AP-LA-P60/AP-LB-P60/<br>AP-LC-P60                            | AP-LB-P100/AP-LC-P100                    |
| LED Lighting                            | Up to 30W                                              | Up to 60W                                                    | Up to 100W                               |
| Battery                                 | 12V/50AH (At<br>least 3 nights 8h/<br>night)           | 12V/ 90AH (At least 3 nights 8h/night)  Customized Avaliable | 24V/60AH (At least<br>3 nights 8h/night) |
| Color Temperature<br>(LED Working Life) | 3000K-5700K (>50000h)                                  |                                                              |                                          |
| Controller                              | MPPT technology                                        |                                                              |                                          |
| Surface Treatment                       | Metal powder electrostatic spraying (plastic spraying) |                                                              |                                          |
| Water Proof                             | ≥IP65                                                  |                                                              |                                          |
| Working Temperature                     | -40° C∼+ 85° C                                         |                                                              |                                          |

#### Technical specification of Solar Part

| Parameters         |                         |  |  |
|--------------------|-------------------------|--|--|
| Cell type          | Monocrystalline silicon |  |  |
| Power              | 150W                    |  |  |
| Isc                | 5.42A                   |  |  |
| Voc                | 37.1V                   |  |  |
| Imp                | 5.07A                   |  |  |
| Vmp                | 30.5V                   |  |  |
| Structural         |                         |  |  |
| Size               | 226*226*1500mm          |  |  |
| Diameter           | R226mm, r135mm          |  |  |
| Structure          | Protective Shell +      |  |  |
| Structure          | Flexible Solar Module   |  |  |
| Weight             | 15 kg                   |  |  |
| Color              | Black                   |  |  |
| Operation Temp     | -40° C∼+85° C           |  |  |
| Operation Humidity | 0%~80%                  |  |  |